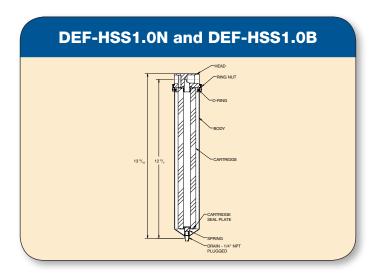

### **DEF-HSS1.0N and DEF-HSS1.0B**

### Diesel Exhaust Fluid Dispenser Filter Housing

| Model                      | DEF-HSS1.0N       | DEF-HSS1.0B       |
|----------------------------|-------------------|-------------------|
| Filter Type                | Housing           | Housing           |
| Housing Material           | 316L SS           | 316L SS           |
| Gasket Material            | EPR               | EPR               |
| Housing Height             | 13 9/16"          | 13 9/16"          |
| Element Height*            | 10"               | 10"               |
| Element Diameter*          | 2.67"             | 2.67"             |
| Connection                 | 1" NPT            | 1" BSPT           |
| Maximum Operating Pressure | 300 psig at 200°F | 300 psig at 200°F |